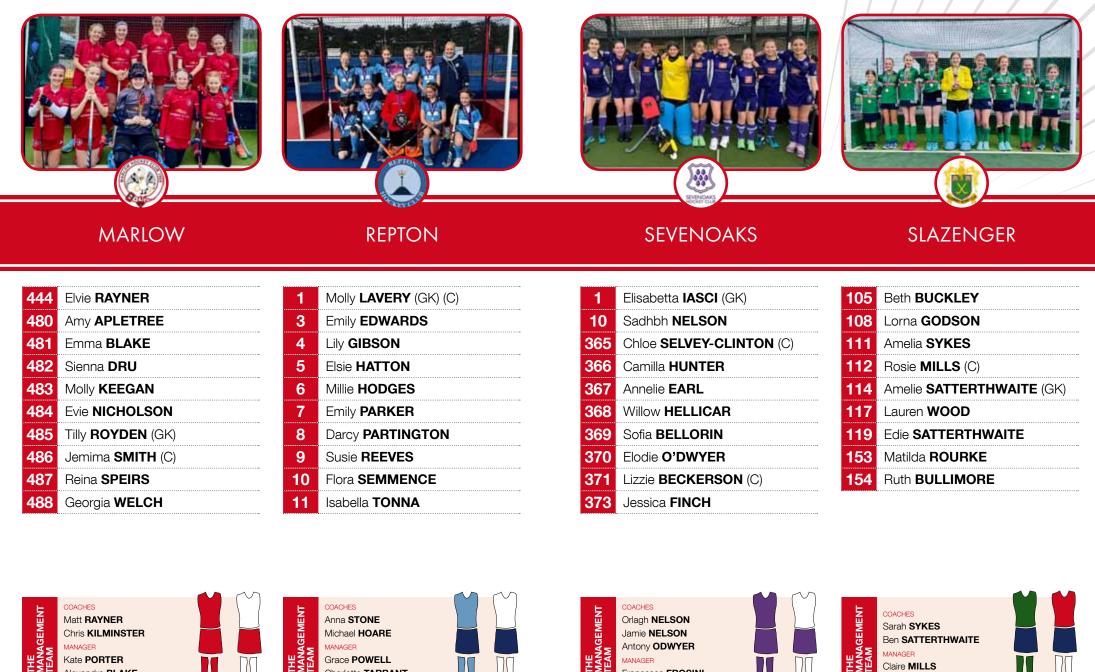

## GIRLS POOL A

**Marlow** South Central Qualifiers

**Repton** *Midlands Qualifiers* 

Sevenoaks South East Qualifiers

Slazenger Yorkshire & NE Qualifiers

## **GIRLS** POOL A