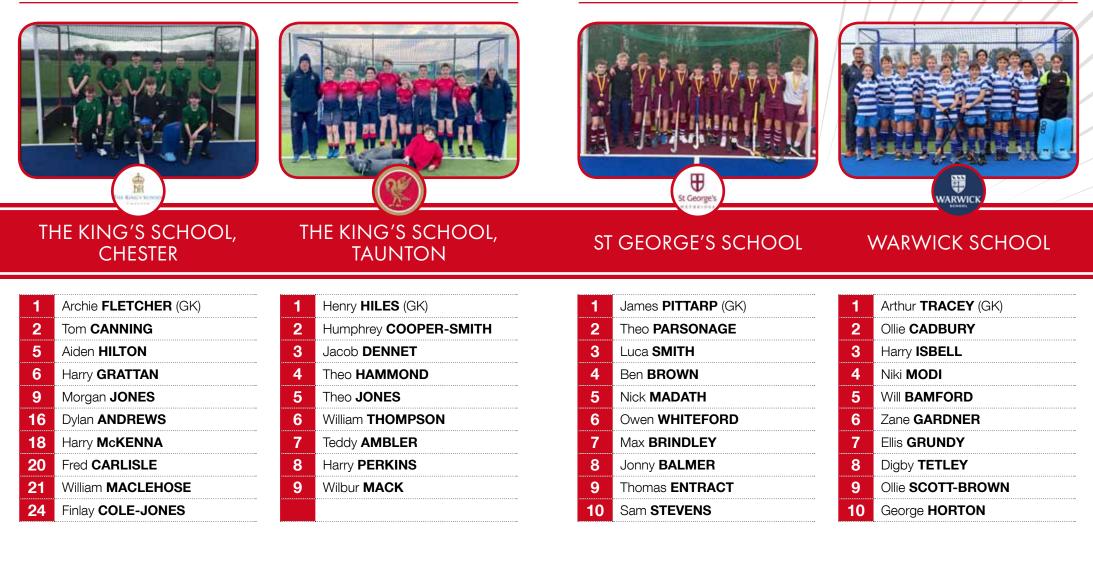

#### **BOYS POOL D**

The King's School, Chester North West Qualifiers

The King's School, Taunton West Qualifiers

South East Qualifiers

Warwick School Midlands Qualifiers

|       |                    |                    | PITCH NO |              |
|-------|--------------------|--------------------|----------|--------------|
|       | Alleyn's           | Loughborough High  | 1A       | Pool A       |
| 11.00 | King's, Winchester | RGS Newcastle      | 1B       | Pool A       |
| 11.00 | St Faith's         | Whitgift           | 2A       | Pool C       |
|       | Hall Grove         | Yarm               | 2B       | Pool C       |
|       | St Faith's         | AKS Lytham         | 1A       | Pool B       |
| 11.40 | St John's          | Kingswood          | 1B       | Pool B       |
| 11.40 | Warwick            | King's, Chester    | 2A       | Pool D       |
|       | St George's        | King's Taunton     | 2B       | Pool D       |
|       | Loughborough High  | King's, Winchester | 1A       | Pool A       |
| 12.20 | RGS Newcastle      | Alleyns            | 1B       | Pool A       |
| 12.20 | Whitgift           | Hall Grove         | 2A       | Pool C       |
|       | Yarm               | St Faith's         | 2B       | Pool C       |
|       | AKS Lytham         | St John's          | 1A       | Pool B       |
| 13.00 | Kingswood          | St Faith's         | 1B       | Pool B       |
| 13.00 | King's, Chester    | St George's        | 2A       | Pool D       |
|       | King's, Taunton    | Warwick            | 2B       | Pool D       |
|       | RGS Newcastle      | Loughborough High  | 1A       | Pool A       |
| 12.40 | Alleyns            | King's, Winchester | 1B       | Pool A       |
| 13.40 | Yarm               | Whitgift           | 2A       | Pool C       |
|       | St Faith's         | Hall Grove         | 2B       | Pool C       |
|       | Kingswood          | AKS Lytham         | 1A       | Pool B       |
| 14.20 | St Faith's         | St John's          | 1B       | Pool B       |
| 14.20 | King's, Taunton    | King's, Chester    | 2A       | Pool D       |
|       | Warwick            | St George's        | 2B       | Pool D       |
|       | 3rd Pool A         | 3rd Pool B         | 1A       | Girls' 5/6   |
| 15.20 | 4th Pool A         | 4th Pool B         | 1B       | Girls' 7/8   |
| 15.20 | 3rd Pool C         | 3rd Pool D         | 2A       | Boys' 5/6    |
|       | 4th Pool C         | 4th Pool D         | 2B       | Boys' 7/8    |
|       | 1st Pool A         | 1st Pool B         | 1A       | Girls' Final |
| 16.00 | 2nd Pool A         | 2nd Pool B         | 1B       | Girls' 3/4   |
| 10.00 | 1st Pool C         | 1st Pool D         | 2A       | Boys' Final  |
|       | 2nd Pool C         | 2nd Pool D         | 2A       | Boys' 3/4    |