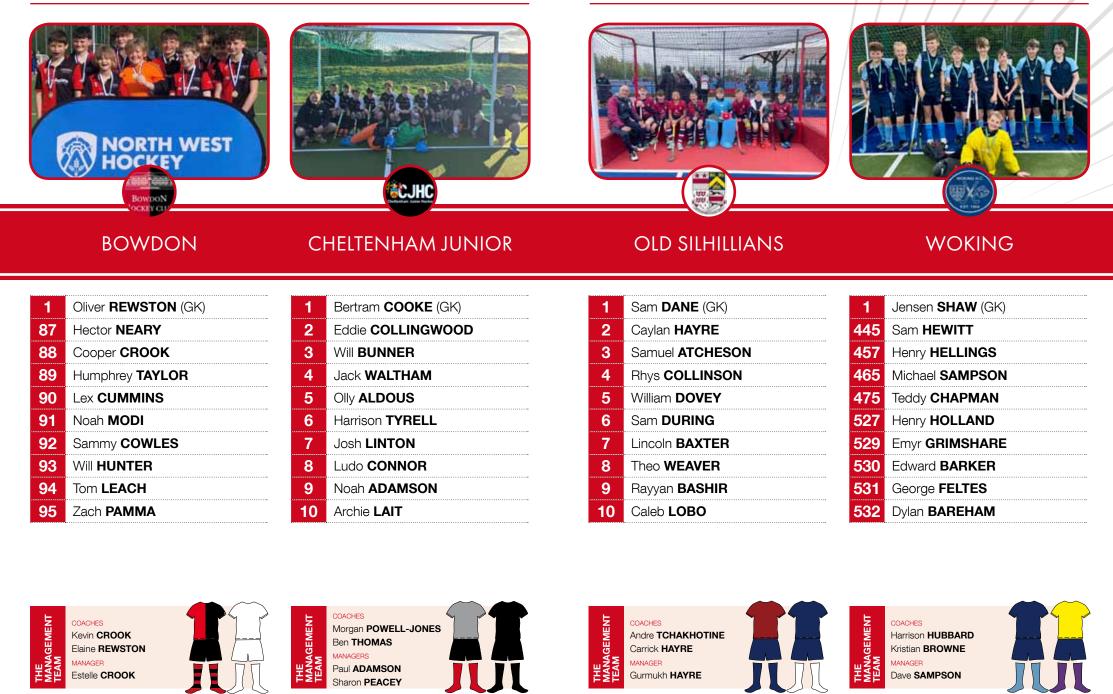

#### **BOYS POOL D**

Bowdon North West Qualifiers Cheltenham Junior West Qualifiers Old Silhillians Midlands Qualifiers Woking

South East Qualifiers

|       |                   |                   | PITCH NO | )            |
|-------|-------------------|-------------------|----------|--------------|
|       | Repton            | Marlow            | 1A       | Pool A       |
| 11.00 | Sevenoaks         | Slazenger         | 1B       | Pool A       |
| 11.00 | Harleston Magpies | Wimbledon         | 2A       | Pool C       |
|       | Havant            | City of York      | 2B       | Pool C       |
|       | Cambridge City    | Surbiton          | /1A      | Pool B       |
| 11.40 | Brooklands        | Westbury & UB     | 1B       | Pool B       |
| 11.40 | Old Silhillians   | Bowdon            | 2A       | Pool D       |
|       | Woking            | Cheltenham Junior | 2B       | Pool D       |
|       | Marlow            | Sevenoaks         | 1A       | Pool A       |
| 12.20 | Slazenger         | Repton            | 1B       | Pool A       |
| 12.20 | Wimbledon         | Havant            | 2A       | Pool C       |
|       | City of York      | Harleston Magpies | 2B       | Pool C       |
|       | Surbiton          | Brooklands        | 1A       | Pool B       |
| 13.00 | Westbury & UB     | Cambridge City    | 1B       | Pool B       |
| 13.00 | Bowdon            | Woking            | 2A       | Pool D       |
|       | Cheltenham Junior | Old Silhillians   | 2B       | Pool D       |
|       | Sevenoaks         | Repton            | 1A       | Pool A       |
| 13.40 | Marlow            | Slazenger         | 1B       | Pool A       |
| 13.40 | Havant            | Harleston Magpies | 2A       | Pool C       |
|       | Wimbledon         | City of York      | 2B       | Pool C       |
|       | Brooklands        | Cambridge City    | 1A       | Pool B       |
| 14.20 | Surbiton          | Westbury & UB     | 1B       | Pool B       |
| 14.20 | Woking            | Old Silhillians   | 2A       | Pool D       |
|       | Bowdon            | Cheltenham Junior | 2B       | Pool D       |
|       | 3rd Pool A        | 3rd Pool B        | 1A       | Girls' 5/6   |
| 15.20 | 4th Pool A        | 4th Pool B        | 1B       | Girls' 7/8   |
| 15.20 | 3rd Pool C        | 3rd Pool D        | 2A       | Boys' 5/6    |
|       | 4th Pool C        | 4th Pool D        | 2B       | Boys' 7/8    |
|       | 1st Pool A        | 1st Pool B        | 1A       | Girls' Final |
| 16.00 | 2nd Pool A        | 2nd Pool B        | 1B       | Girls' 3/4   |
| 10.00 | 1st Pool C        | 1st Pool D        | 2A       | Boys' Final  |
|       | 2nd Pool C        | 2nd Pool D        | 2A       | Boys' 3/4    |